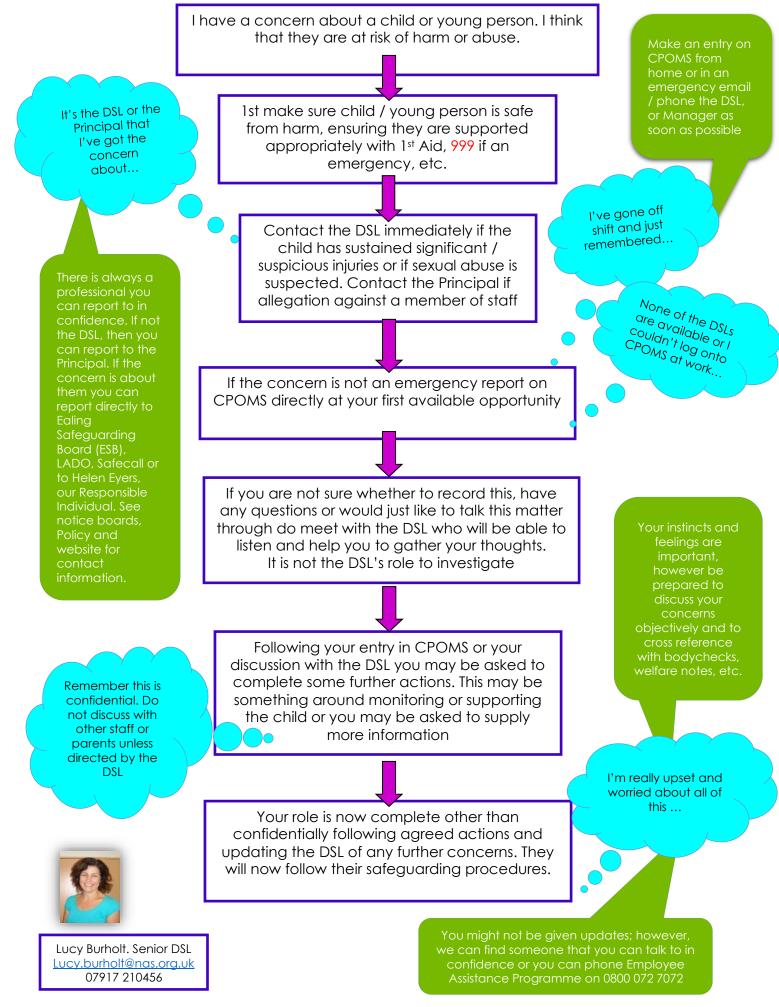

|                                                                                        | www.ceop.police.uk                                                                                                                                                                                         |

https://sybilelgar.cpoms.net



## What to do if you are concerned about a child or young person...